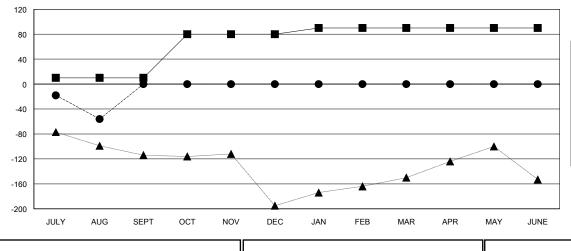

## GOALS AND ACTUAL MEMBERS CUMULATIVE

| -■- MEMBER GROWTH NET GOAL        |
|-----------------------------------|
| - ● - MEMBER GROWTH ACTUAL        |
| - ▲ - LAST YEAR MEMBERSHIP ACTUAL |
|                                   |
|                                   |
|                                   |