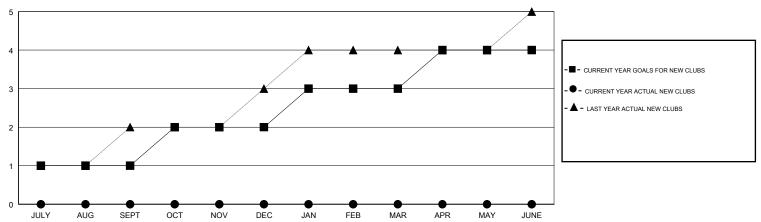

APR/MAY/JUNE

## MONTHLY MEMBERSHIP PROGRESS REPORT

District 321 F

Results as of: 08/31/2018

0

0



## **ANIL TULSYAN LOCATION INDIA GMT CA** Clubs Members RESULTS FOR 2018-2019 RESULTS FOR 2018-2019 NEW CLUB GOAL NEW CLUBS DROPPED CLUBS MEMBER GROWTH NET MEMBER GROWTH DROPPED QUARTER QUARTER GOAL ACTUAL MEMBERS ACTUAL (including transfers) 0 10 51 95 JULY/AUG/SEPT JULY/AUG/SEPT 0 70 0 0 OCT/NOV/DEC OCT/NOV/DEC 0 0 10 0 0 JAN/FEB/MAR JAN/FEB/MAR 0

APR/MAY/JUNE

## GOALS AND ACTUAL NEW CLUBS CUMULATIVE

0



## GOALS AND ACTUAL MEMBERS CUMULATIVE



| -■- MEMBER GROWTH NET GOAL        |
|-----------------------------------|
| - ● - MEMBER GROWTH ACTUAL        |
| - ▲ - LAST YEAR MEMBERSHIP ACTUAL |
|                                   |
|                                   |
|                                   |

3,574 (89.22%)

432 (10.78%)

| DROPPED CLUBS: 1 |    |
|------------------|----|
| DROPPED MEMBERS  |    |
| DECEASED         | 0  |
| CLUB CANCELLED   | 30 |
| OTHER            | 65 |
| TOTAL            | 95 |

| 22 CLUBS OF 132 ADDED 1 OR MORE |  |
|---------------------------------|--|
| NEW MEMBERS                     |  |
|                                 |  |
|                                 |  |
|                                 |  |

|                           | TOTAL FAMIL